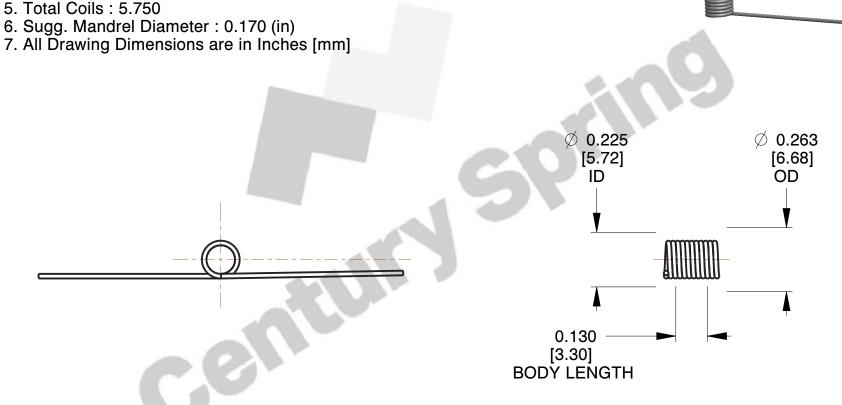

## **NOTES:**

1. Material: Music Wire

2. Finish: Zinc - Z

3. Sugg. Max. Deflection: 1891.000 Deg 4. Sugg. Max. Torque: 0.150 (in-lbs)

5. Total Coils: 5.750

This file and any associated information and specifications are provided for reference and evaluation purposes only, and is subject to change without notice. MW Industries makes no representations, warranties or guarantees as to the appropriateness, accuracy, completeness, or suitability for any purpose, of the file, information or specifications. You are solely responsible for the use of the file, information or specifications.

2.530

SCALE

TO-1114

COMPONENT

**TORSION SPRINGS** 

**TORSION SPRINGS** UNIT INCH [mm] SHEET 1 of 1